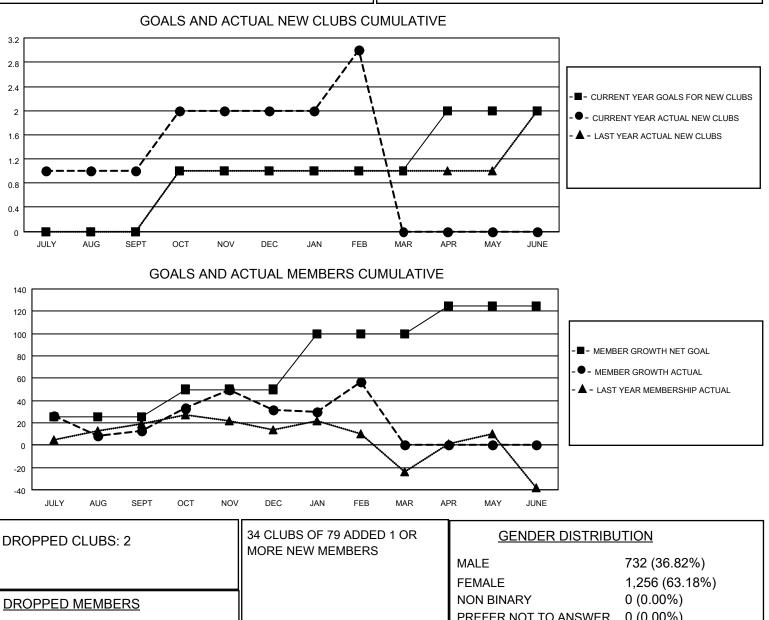

## LOCATION NEW YORK

District 20 K1

Results as of: 2/28/2022

| Clubs                 |               |           |               | Members               |                        |                         |                                                    |
|-----------------------|---------------|-----------|---------------|-----------------------|------------------------|-------------------------|----------------------------------------------------|
| RESULTS FOR 2021-2022 |               |           |               | RESULTS FOR 2021-2022 |                        |                         |                                                    |
| QUARTER               | NEW CLUB GOAL | NEW CLUBS | DROPPED CLUBS | QUARTER               | BER GROWTH NET<br>GOAL | MEMBER GROWTH<br>ACTUAL | DROPPED<br>MEMBERS ACTUAL<br>(including transfers) |
| JULY/AUG/SEPT         | 0             | 1         | 1             | JULY/AUG/SEPT         | 25                     | 69                      | 48                                                 |
| OCT/NOV/DEC           | 1             | 1         | 0             | OCT/NOV/DEC           | 25                     | 90                      | 67                                                 |
| JAN/FEB/MAR           | 0             | 1         | 1             | JAN/FEB/MAR           | 50                     | 51                      | 25                                                 |
| APR/MAY/JUNE          | 1             | 0         | 0             | APR/MAY/JUNE          | 25                     | 0                       | 0                                                  |